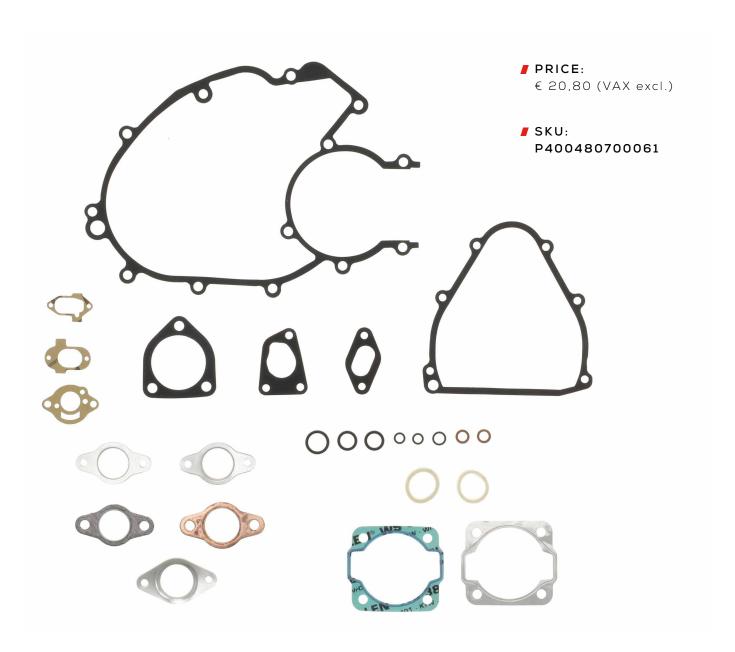

# INCLUDED IN THE P400480700061 GASKET KIT

| SKU           | OEM REF.      | QTY | DESCRIPTION                                                        |
|---------------|---------------|-----|--------------------------------------------------------------------|
| M704008012510 | 000397        | 2   | OIL DRAIN BOLT PLUG GASKET D. 12,5mm, d. 8,2xmm, th. 1mm           |
| M751802028004 | 006706        | 2   | O-RING 6,75X1,78mm FOR SHIFTER FORK                                |
| M751802033004 | 006708        | 1   | O-RING 8,73X1,78mm FOR CLUTCH LEVER                                |
| M752603050004 | 006716        | 2   | O-RING 12,37X2,62mm FOR REAR BRAKE LEVER                           |
| M752603064004 | 006721        | 1   | O-RING 15,88X2,62mm FOR KICKSTART SHAFT                            |
| S410480006004 | 222428        | 1   | CYLINDER BASE GASKET th. 0,22mm                                    |
| S410480006108 | 826911        | 1   | CYLINDER BASE GASKET th. 0,5mm                                     |
| S410480007032 | 222429        | 1   | CRANKCASE GASKET                                                   |
| S410480010024 | 196931        | 1   | INTAKE MANIFOLD GASKET 3 HOLES                                     |
| S410480010025 | 078543        | 1   | INTAKE MANIFOLD GASKET 2 HOLES                                     |
| S410480012002 | 112420        | 1   | EXHAUST MANIFOLD GASKET, HOLE CENTRE DISTANCE 52mm, HOLES D. 8,5mm |
| S410480012006 | 289009-289008 | 1   | EXHAUST GASKET, HOLE CENTRE DISTANCE 56mm, HOLES D. 8,5mm          |
| S410480012007 | 288837        | 2   | EXHAUST GASKET, HOLE CENTRE DISTANCE 52mm, HOLES D. 6,5mm          |
| S410480012008 | 288838        | 1   | EXHAUST GASKET, HOLE CENTRE DISTANCE 56mm, HOLES D. 6,5mm          |
| S410480093001 | 079900        | 1   | AIRBOX COVER GASKET                                                |
| S410480099005 | 079002        | 1   | CLUTCH COVER GASKET                                                |
| S410480100004 | 090899        | 1   | DRIVE SHAFT GASKET                                                 |
| S410480101001 | 196694        | 1   | CARBURETTOR COVER GASKET (16/10SHB) (16/16SHB)                     |
| S410480101002 | 152072        | 1   | CARBURETTOR COVER GASKET (19/19SHB)                                |
| S410480103004 | 008736        | 1   | INTAKE MANIFOLD FELT SEAL D. 28mm, d. 22mm, th. 4mm                |
| S410480103005 | 008797        | 1   | INTAKE MANIFOLD FELT SEAL D. 30mm, d. 23mm, th. 4mm                |