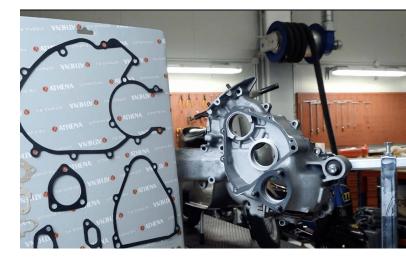

### **UNIFIED GASKET KIT:> 40 APPLICATIONS**

The composition of this kit unifies the most popular and beloved Vespa Smallframe applications, such as 50 Special, 90, 125 Primavera and ET3.

Choose the gaskets that best suits your needs, and carefully use a cutter to remove any extra parts of the crankcase gasket.