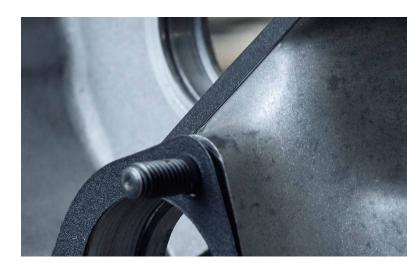

#### UNIQUE ON THE MARKET

The aluminum core of the gasket ensures excellent resistance to engine pressure and thermal expansion, while the external rubber coating adheres perfectly to the engine surfaces, and it seals common porosity or defects of overhauled engines.

Classic asbestos-free gaskets can not boast these sealing and resistance characteristics.