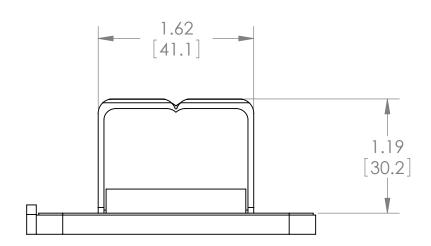

| √351B VForce3 Reed \ | Valve |
|----------------------|-------|
|----------------------|-------|

| SIZE | Moto | Tassinal | ri |
|------|------|----------|----|
|      |      |          |    |

SCALE:1:1 SHEET 1 OF 1