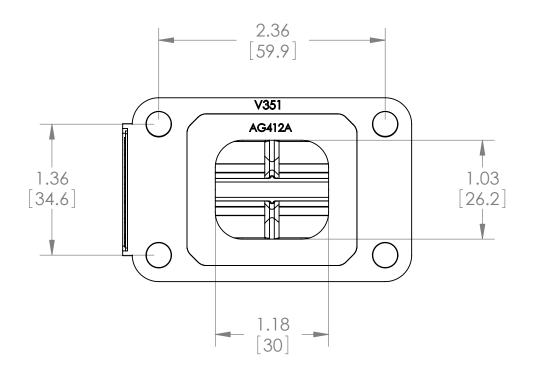

| √351B VForce3 Reed \ | Valve |
|----------------------|-------|
|----------------------|-------|

| SIZE | Moto | Tassinal | ri |
|------|------|----------|----|
|      |      |          |    |

SCALE:1:1 SHEET 1 OF 1