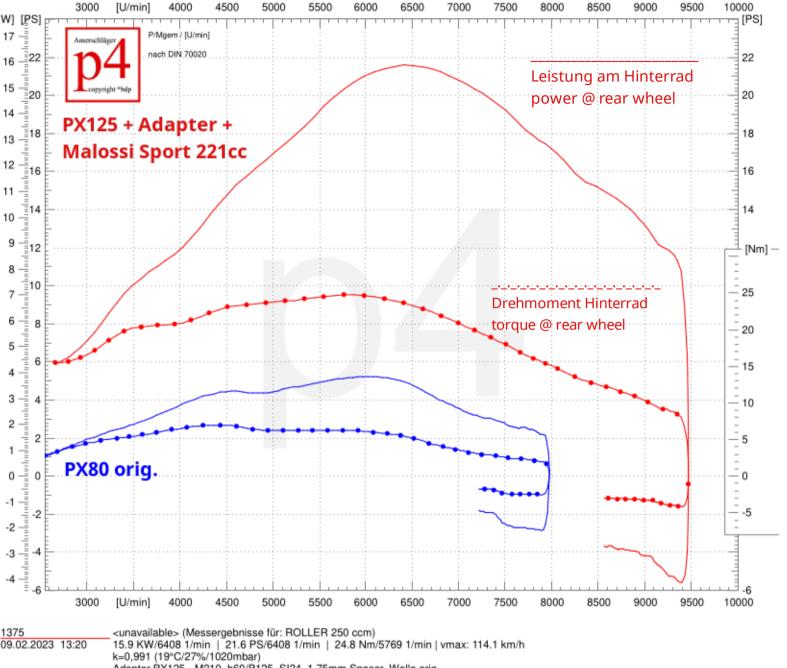

## Leistungsdiagramm

Adapter PX125 - M210, h60/P125, SI24, 1.75mm Spacer, Welle orig

SI24 wie Straße (160/BE3/125, 60/160; luftfilter mit kleinen Löchern), 19°, Polrad BGM Touring 2000

26 09.01.2012 11:44

<unavailable>

3.8 KW/5973 1/min | 5.2 PS/5973 1/min | 7.0 Nm/4437 1/min | vmax: 66.7 km/h

k=1,039 (20°C/35%/975mbar)

Auspufftest PX80 original PIAGGIO ORIGINAL

Blau/blue: PX80 orig. Piaggio Auspuff/Exhaust

Rot/red: PX125:

Adapter (SC80210KT)

Kurbelwelle/Crankshaft: BGM Touring (BGM031125G)

Zylinder/Cylinder: Malossi Sport (M3118591)

Vergaser BGM FasterFlow SI24/24E (BGM8571)

Auspuff Polini Box (P20002022)

Polrad/Flvwheel: BGM Touring 2300Gr (BGM8025RT)