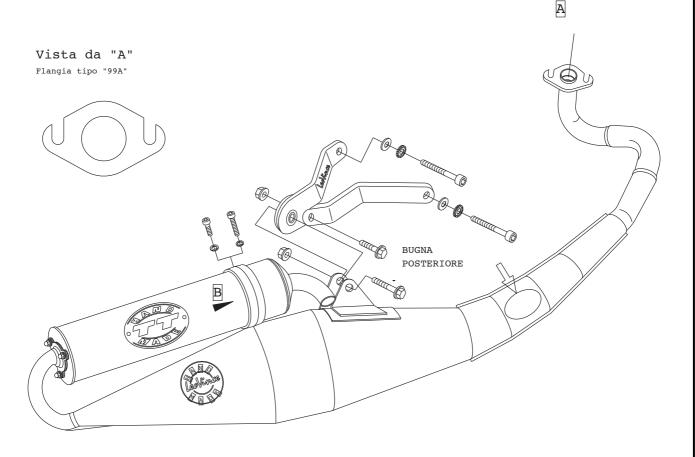

## FITTING;

- 1. Remove the OE silencer
- 2. Fit the LeoVince silencer, aligning the header pipe with the exhaust flange on the power unit, and remembering to fit the sealing gasket when available. Partially tighten the two nuts on the mounting studs to allow a degree of realignment. This is made possible by the clearance between the flange and the mounting studs on the power unit.
- **3.** Fit the brackets supplied, following the indications on the drawing enclosed, where you will see clearly described the correct relationship between the various spacers, washers (when required), and fasteners
- 4. Tighten up all the fasteners, starting with those on the mounting flange at the power unit.
- **5.** Start the motor, wait a few minutes for it to reach operating temperature, and check that there are no gas leaks.

# **TECHNICAL DRAWING**

- i\_ N.B.: POSIZIONARE E SERRARE LE STAFFE IN ALLUMINIO PRIMA DI MONTARE IL CORPO MARMITTA
- $\ensuremath{\mathsf{gb}}_-$  Note: Locate and secure the aluminium brackets before mounting the exhaust body
- $\mbox{\bf d}_{-}$  N.B.: BEVOR SIE DEN AUSPUFFTOPF MONTIEREN, SETZEN SIE DIE ALU-BUEGEL UND ZIEHEN SIE SIE FEST AN
- ${
  m e}_{-}$  Nota: Posicionar y apretar los estribos en aluminio antes de montar el cuerpo del silenciador del escape