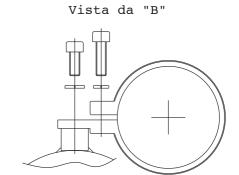

# **TECHNICAL DRAWING**

- i\_ N.B.: POSIZIONARE E SERRARE LE STAFFE IN ALLUMINIO PRIMA DI MONTARE IL CORPO MARMITTA
- $\ensuremath{\mathsf{gb}}_-$  Note: Locate and secure the aluminium brackets before mounting the exhaust body
- $\mbox{\bf d}_{-}$  N.B.: BEVOR SIE DEN AUSPUFFTOPF MONTIEREN, SETZEN SIE DIE ALU-BUEGEL UND ZIEHEN SIE SIE FEST AN
- ${
  m e}_{-}$  Nota: Posicionar y apretar los estribos en aluminio antes de montar el cuerpo del silenciador del escape